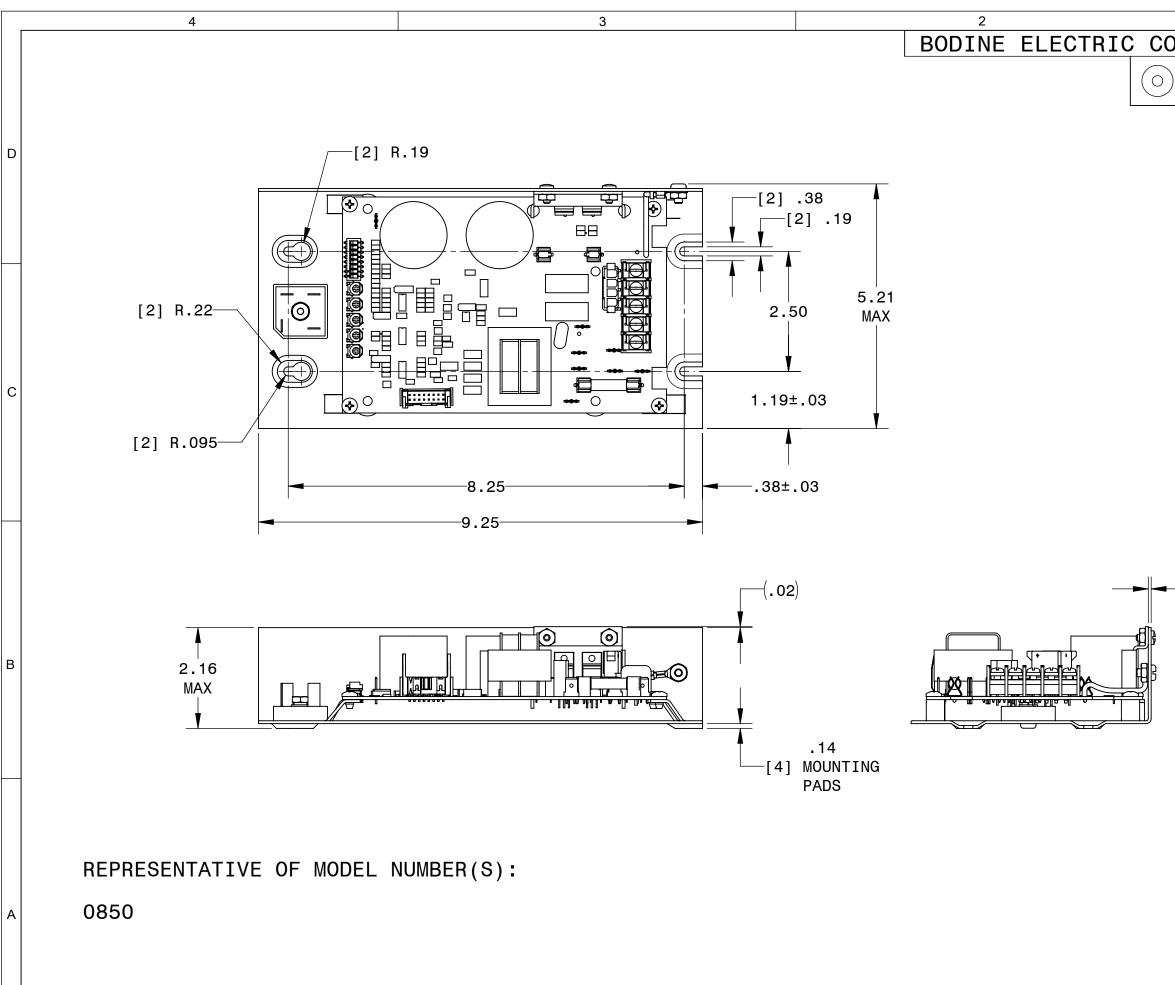

3

4

2

| 1     OMPANY   PART NO./REV:<br>INFM0036   A     DESCRIPTION:<br>CONTROL FPM-0850C   DESCRIPTION:<br>CONTROL FPM-0850C     SHEET:<br>Sheet1   UNLESS OTHERWISE SPECIFIED:<br>UNITS ARE IN INCHES [mm]     1:2   TOLERANCES:.XX:±.01 .XXX:±.005<br>ANGLES: X°:±3° X.X°:±0.5° |        |                  |                                                            |   |
|-----------------------------------------------------------------------------------------------------------------------------------------------------------------------------------------------------------------------------------------------------------------------------|--------|------------------|------------------------------------------------------------|---|
| OMPANY INFM0036 A   DESCRIPTION:<br>CONTROL FPM-0850C CONTROL FPM-0850C   SHEET:<br>Sheet1<br>SCALE:<br>1:2 UNLESS OTHERWISE SPECIFIED:<br>UNITS ARE IN INCHES [mm]<br>1:2 D                                                                                                |        |                  | 1                                                          | _ |
| CONTROL FPM-0850C<br>SHEET:<br>Sheet1<br>SCALE:<br>1:2<br>D<br>CONTROL FPM-0850C<br>UNLESS OTHERWISE SPECIFIED:<br>UNITS ARE IN INCHES [mm]<br>1:2<br>TOLERANCES:.XX:±.01 .XXX:±.005<br>D                                                                                   | OMPANY | PART NO./RE      | <sup>v:</sup> INFM0036 A                                   |   |
| Sheet1<br>SCALE:<br>1:2<br>TOLERANCES:.XX:±.01 .XXX:±.005                                                                                                                                                                                                                   |        |                  |                                                            |   |
|                                                                                                                                                                                                                                                                             |        | Sheet1<br>SCALE: | UNITS ARE IN INCHES [mm]<br>TOLERANCES:.XX:±.01 .XXX:±.005 | D |

C

B

-(.06)