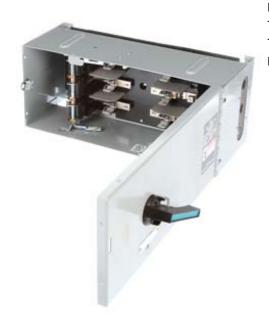

## **SIEMENS**

Data sheet US2:V7E2603LR

Siemens Low Voltage Circuit Protection Panelboard/Switchboard Units. Type: VB PANELBOARD UNITS Std: UL V. Rating: 600V A. Rating: 100A Number of poles: 2P F. Rating: 60Hz Action: SINGLE THROW Mounting: INSIDE PANEL BOARD. O. Cycles: 10000 O. Temperature: (-20F-120F) AMBIENT TEMPERATURE

**Environmental Conditions: INDOOR** 

| Mounting type                               | INSIDE PANEL BOARD  |
|---------------------------------------------|---------------------|
| Electricity                                 |                     |
| Voltage between phase and phase rated value | 600 V               |
| Model                                       |                     |
| Product brand name                          | SIEMENS             |
| Product type designation                    | VB PANELBOARD UNITS |
| General product approval                    |                     |
| Certificate of suitability                  | UL                  |
| last modified:                              | 05/28/2019          |