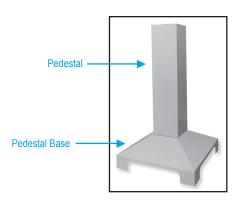

## **Pedestal**

Designed to allow desktop work stations to be floor mounted. Gasket and hardware provided to attach to work station. Made of heavy gauge carbon steel and powder coated RAL 7035 gray. "SS" pedestal is made of Type 304 stainless steel.

### **Pedestal Base**

Designed to mount pedestal to the floor. Made of heavy gauge carbon steel and powder coated RAL 7035 gray. "SS" base is made of Type 304 stainless steel. Mounting hardware is included.