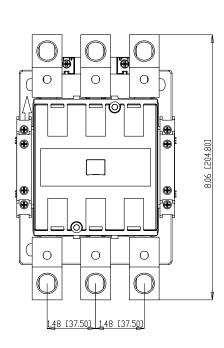

# IEC & NEMA Contactors - CWM and CWM-N Series Mechanical Drawings mm (in)

#### CWM9, CWM9N, CWM12, CWM18, and CWM18N



#### **CWM25**



#### CWM32, CWM32N and CWM40





# IEC & NEMA Contactors - CWM and CWM-N Series

**Mechanical Drawings mm (in)** 

#### CWM50, CWM50N, CWM65 and CWM80



#### CWM95, CWM95N, and CWM105





### IEC & NEMA Contactors - CWM and CWM-N Series

#### **Mechanical Drawings mm (in)**



#### CWM250, CWM300 and CWM300N





# IEC & NEMA Contactors - CWM and CWM-N Series

**Mechanical Drawings mm (in)** 

#### **CWM400**







#### CWM630 and CWM800









# IEC & NEMA Contactors - CWM and CWM-N Series

**Mechanical Drawings mm (in)** 

CWM112 - CWM150 + LW1-S300 (contactor with lugs)









# IEC & NEMA Contactors - CWM and CWM-N Series

**Mechanical Drawings mm (in)** 

CWM180 + LW2-S300 (contactor with lugs)











# IEC & NEMA Contactors - CWM and CWM-N Series

**Mechanical Drawings mm (in)** 

CWM250 + LW1-S600 (contactor with lugs)









# IEC & NEMA Contactors - CWM and CWM-N Series

**Mechanical Drawings mm (in)** 

CWM400 + BMJ (contactor with lugs)









# IEC & NEMA Contactors - CWM and CWM-N Series

**Mechanical Drawings mm (in)** 

#### CWM630-CWM800 + BMJ (contactor with lugs)