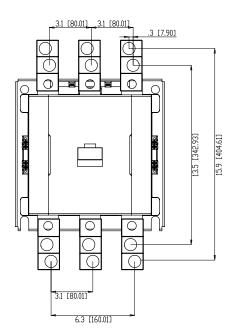

# IEC & NEMA Contactors - CWM and CWM-N Series

**Mechanical Drawings mm (in)** 

CWM112 - CWM150 + LW1-S300 (contactor with lugs)