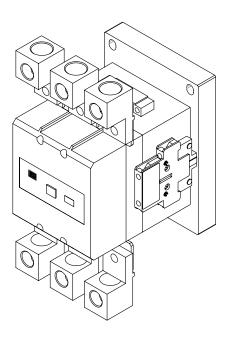

# IEC & NEMA Contactors - CWM and CWM-N Series

**Mechanical Drawings mm (in)** 

CWM112 - CWM150 + LW1-S300 (contactor with lugs)