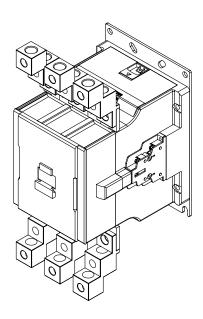

# IEC & NEMA Contactors - CWM and CWM-N Series

**Mechanical Drawings mm (in)** 

CWM180 + LW2-S300 (contactor with lugs)