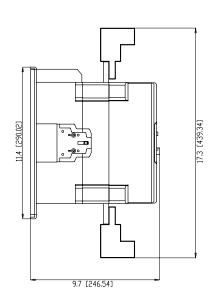

# IEC & NEMA Contactors - CWM and CWM-N Series

**Mechanical Drawings mm (in)** 

CWM112 - CWM150 + LW1-S300 (contactor with lugs)