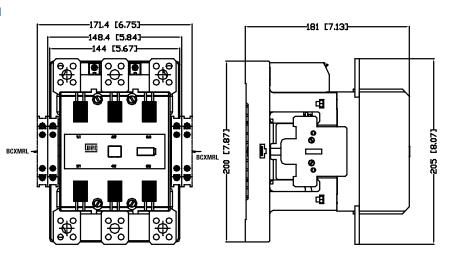

# IEC & NEMA Contactors - CWM and CWM-N Series

**Mechanical Drawings mm (in)** 

CWM250 + LW1-S600 (contactor with lugs)