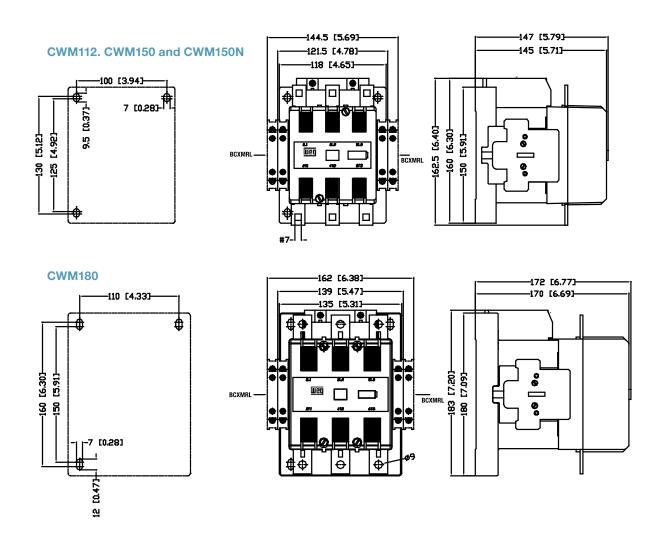

# IEC & NEMA Contactors - CWM and CWM-N Series

**Mechanical Drawings mm (in)** 

CWM112 - CWM150 + LW1-S300 (contactor with lugs)

# IEC & NEMA Contactors - CWM and CWM-N Series

**Mechanical Drawings mm (in)** 

CWM180 + LW2-S300 (contactor with lugs)