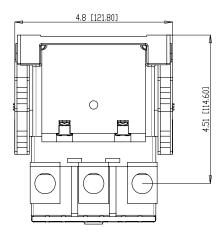

# IEC & NEMA Contactors - CWM and CWM-N Series Mechanical Drawings mm (in)

#### CWM9, CWM9N, CWM12, CWM18, and CWM18N



#### **CWM25**



#### CWM32, CWM32N and CWM40





# IEC & NEMA Contactors - CWM and CWM-N Series

**Mechanical Drawings mm (in)** 

#### CWM50, CWM50N, CWM65 and CWM80



#### CWM95, CWM95N, and CWM105





### IEC & NEMA Contactors - CWM and CWM-N Series

#### **Mechanical Drawings mm (in)**



#### CWM250, CWM300 and CWM300N





# IEC & NEMA Contactors - CWM and CWM-N Series

**Mechanical Drawings mm (in)** 

#### **CWM400**







#### CWM630 and CWM800









# IEC & NEMA Contactors - CWM and CWM-N Series

**Mechanical Drawings mm (in)** 

CWM112 - CWM150 + LW1-S300 (contactor with lugs)









# IEC & NEMA Contactors - CWM and CWM-N Series

**Mechanical Drawings mm (in)** 

CWM180 + LW2-S300 (contactor with lugs)











# IEC & NEMA Contactors - CWM and CWM-N Series

**Mechanical Drawings mm (in)** 

CWM250 + LW1-S600 (contactor with lugs)









# IEC & NEMA Contactors - CWM and CWM-N Series

**Mechanical Drawings mm (in)** 

CWM400 + BMJ (contactor with lugs)









# IEC & NEMA Contactors - CWM and CWM-N Series

**Mechanical Drawings mm (in)** 

#### CWM630-CWM800 + BMJ (contactor with lugs)