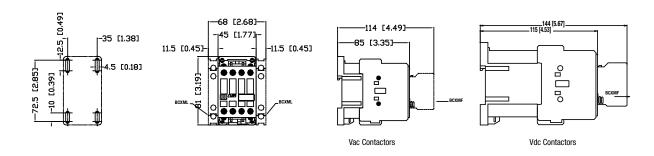

# IEC & NEMA Contactors - CWM and CWM-N Series Mechanical Drawings mm (in)

#### CWM9, CWM9N, CWM12, CWM18, and CWM18N



#### **CWM25**



#### CWM32, CWM32N and CWM40





# IEC & NEMA Contactors - CWM and CWM-N Series

**Mechanical Drawings mm (in)** 

#### CWM50, CWM50N, CWM65 and CWM80



#### CWM95, CWM95N, and CWM105





### IEC & NEMA Contactors - CWM and CWM-N Series

#### **Mechanical Drawings mm (in)**



#### CWM250, CWM300 and CWM300N





# IEC & NEMA Contactors - CWM and CWM-N Series

**Mechanical Drawings mm (in)** 

#### **CWM400**







#### CWM630 and CWM800









# IEC & NEMA Contactors - CWM and CWM-N Series

**Mechanical Drawings mm (in)** 

CWM112 - CWM150 + LW1-S300 (contactor with lugs)









# IEC & NEMA Contactors - CWM and CWM-N Series

**Mechanical Drawings mm (in)** 

CWM180 + LW2-S300 (contactor with lugs)











# IEC & NEMA Contactors - CWM and CWM-N Series

**Me