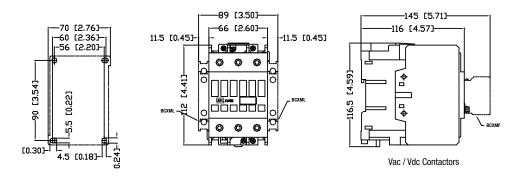

# IEC & NEMA Contactors - CWM and CWM-N Series Mechanical Drawings mm (in)

#### CWM9, CWM9N, CWM12, CWM18, and CWM18N



#### **CWM25**



#### CWM32, CWM32N and CWM40





# IEC & NEMA Contactors - CWM and CWM-N Series

**Mechanical Drawings mm (in)** 

#### CWM50, CWM50N, CWM65 and CWM80



#### CWM95, CWM95N, and CWM105





### IEC & NEMA Contactors - CWM and CWM-N Series

#### **Mechanical Drawings mm (in)**



#### CWM250, CWM300 and CWM300N





# IEC & NEMA Contactors - CWM and CWM-N Series

**Mechanical Drawings mm (in)** 

#### **CWM400**







#### CWM630 and CWM800









# IEC & NEMA Contactors - CWM and CWM-N Series

**Mechanical Drawings mm (in)** 

CWM112 - CWM150 + LW1-S300 (contactor with lugs)









# IEC & NEMA Contactors - CWM and CWM-N Series

**Mechanical Drawings mm (in)** 

CWM180 + LW2-S300 (contactor with lugs)











# IEC & NEMA Contactors - CWM and CWM-N Series

**Mechanical Drawings mm (in)** 

CWM250 + LW1-S600 (contactor with lugs)









# IEC & NEMA Contactors - CWM and CWM-N Series

**Mechanical Drawings mm (in)** 

CWM400 + BMJ