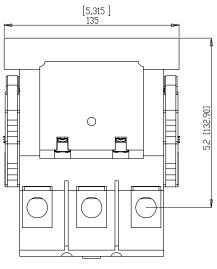

awings mm (in)

#### CWM9, CWM9N, CWM12, CWM18, and CWM18N



#### **CWM25**



#### CWM32, CWM32N and CWM40





# IEC & NEMA Contactors - CWM and CWM-N Series

**Mechanical Drawings mm (in)** 

#### CWM50, CWM50N, CWM65 and CWM80



#### CWM95, CWM95N, and CWM105





### IEC & NEMA Contactors - CWM and CWM-N Series

#### **Mechanical Drawings mm (in)**



#### CWM250, CWM300 and CWM300N





# IEC & NEMA Contactors - CWM and CWM-N Series

**Mechanical Drawings mm (in)** 

#### **CWM400**







#### CWM630 and CWM800









# IEC & NEMA Contactors - CWM and CWM-N Series

**Mechanical Drawings mm (in)** 

CWM112 - CWM150 + LW1-S300 (contactor with lugs)









# IEC & NEMA Contactors - CWM and CWM-N Series

**Mechanical Drawings mm (in)** 

CWM180 + LW2-S300 (contactor with lugs)











# IEC & NEMA Contactors - CWM and CWM-N Series

**Mechanical Drawings mm (in)** 

CWM250 + LW1-S600 (contactor with lugs)









# IEC & NEMA Contactors - CWM and CWM-N Series

**Mechanical Drawings mm (in)** 

CWM400 + BMJ (contactor with lugs)









# IEC & NEMA Contactors - CWM and CWM-N Series

**Mechanical Drawings mm (in)** 

#### CWM630-CWM800 + BMJ (contactor with lugs)