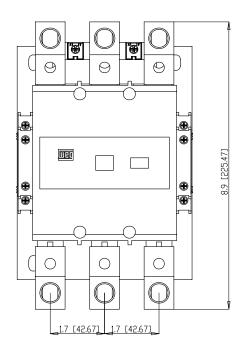

Drawings mm (in)

#### CWM9, CWM9N, CWM12, CWM18, and CWM18N



#### **CWM25**



#### CWM32, CWM32N and CWM40





# IEC & NEMA Contactors - CWM and CWM-N Series

**Mechanical Drawings mm (in)** 

#### CWM50, CWM50N, CWM65 and CWM80



#### CWM95, CWM95N, and CWM105





### IEC & NEMA Contactors - CWM and CWM-N Series

#### **Mechanical Drawings mm (in)**



#### CWM250, CWM300 and CWM300N





# IEC & NEMA Contactors - CWM and CWM-N Series

**Mechanical Drawings mm (in)** 

#### **CWM400**







#### CWM630 and CWM800









# IEC & NEMA Contactors - CWM and CWM-N Series

**Mechanical Drawings mm (in)** 

CWM112 - CWM150 + LW1-S300 (contactor with lugs)









# IEC & NEMA Contactors - CWM and CWM-N Series

**Mechanical Drawings mm (in)** 

CWM180 + LW2-S300 (contactor with lugs)











# IEC & NEMA Contactors - CWM and CWM-N Series

**Mechanical Drawings mm (in)** 

CWM250 + LW1-S600 (contactor with lugs)









# IEC & NEMA Contactors - CWM and CWM-N Series

**Mechanical Drawings mm (in)** 

CWM400 + BMJ (contactor with lugs)









# IEC & NEMA Contactors - CWM and CWM-N Series

**Mechanical Drawings mm (in)** 

#### CWM630-CWM800 + BMJ (contactor with lugs)