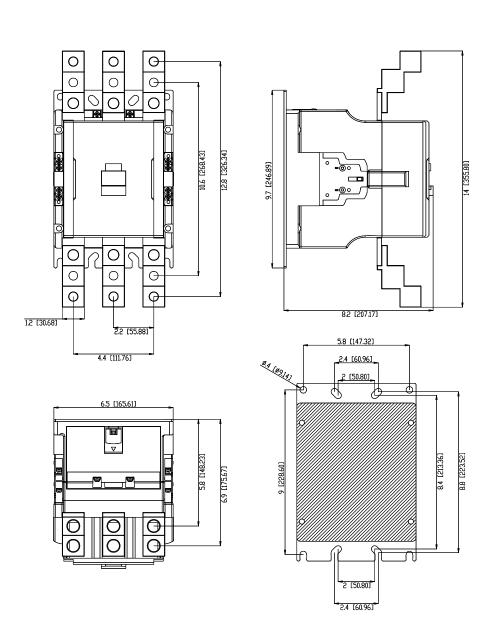

# IEC & NEMA Contactors - CWM and CWM-N Series

**Mechanical Drawings mm (in)** 

CWM180 + LW2-S300 (contactor with lugs)