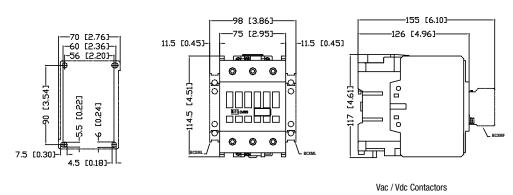

# IEC & NEMA Contactors - CWM and CWM-N Series Mechanical Drawings mm (in)

#### CWM9, CWM9N, CWM12, CWM18, and CWM18N



#### **CWM25**



#### CWM32, CWM32N and CWM40





# IEC & NEMA Contactors - CWM and CWM-N Series

**Mechanical Drawings mm (in)** 

#### CWM50, CWM50N, CWM65 and CWM80



#### CWM95, CWM95N, and CWM105





### IEC & NEMA Contactors - CWM and CWM-N Series

#### **Mechanical Drawings mm (in)**



#### CWM250, CWM300 and CWM300N





# IEC & NEMA Contactors - CWM and CWM-N Series

**Mechanical Drawings mm (in)** 

#### **CWM400**







#### CWM630 and CWM800









# IEC & NEMA Contactors - CWM and CWM-N Series

**Mechanical Drawings mm (in)** 

CWM112 - CWM150 + LW1-S300 (contactor with lugs)









# IEC & NEMA Contactors - CWM and CWM-N Series

**Mechanical Drawings mm (in)** 

CWM180 + LW2-S300 (contactor with lugs)











# IEC & NEMA Contactors - CWM and CWM-N Series

**Mechanical Drawings mm (in)** 

CWM250 + LW1-S600 (contactor with lugs)









# IEC & NEMA Contactors - CWM and CWM-N Series

**Mechanical Drawings mm (in)** 

CWM400 + BMJ (contactor with lugs)









#