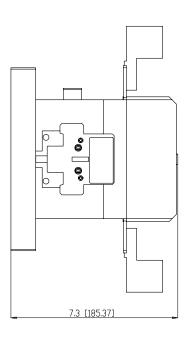

# IEC & NEMA Contactors - CWM and CWM-N Series

**Mechanical Drawings mm (in)** 

CWM112 - CWM150 + LW1-S300 (contactor with lugs)