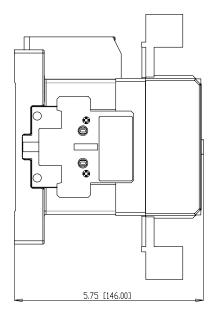

# IEC & NEMA Contactors - CWM and CWM-N Series Mechanical Drawings mm (in)

#### CWM9, CWM9N, CWM12, CWM18, and CWM18N



#### **CWM25**



#### CWM32, CWM32N and CWM40





# IEC & NEMA Contactors - CWM and CWM-N Series

**Mechanical Drawings mm (in)** 

#### CWM50, CWM50N, CWM65 and CWM80



#### CWM95, CWM95N, and CWM105





### IEC & NEMA Contactors - CWM and CWM-N Series

#### **Mechanical Drawings mm (in)**



#### CWM250, CWM300 and CWM300N





# IEC & NEMA Contactors - CWM and CWM-N Series

**Mechanical Drawings mm (in)** 

#### **CWM400**







#### CWM630 and CWM800









# IEC & NEMA Contactors - CWM and CWM-N Series

**Mechanical Drawings mm (in)** 

CWM112 - CWM150 + LW1-S300 (contactor with lugs)









# IEC & NEMA Contactors - CWM and CWM-N Series

**Mechanical Drawings mm (in)** 

CWM180 + LW2-S300 (contactor with lugs)











# IEC & NEMA Contactors - CWM and CWM-N Series

**Mechanical Drawings mm (in)** 

CWM250 + LW1-S600 (contactor with lugs)









# IEC & NEMA Contactors - CWM and CWM-N Series

**Mechanical Drawings mm (in)** 

CWM400 + BMJ (contactor with lugs)









# IEC & NEMA Contactors - CWM and CWM-N Series

**Mechanical Drawings mm (in)** 

#### CWM630-CWM800 + BMJ (contactor with lugs)