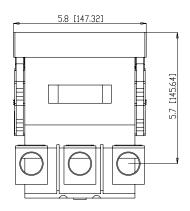

tors - CWM and CWM-N Series

**Mechanical Drawings mm (in)** 

#### CWM50, CWM50N, CWM65 and CWM80



#### CWM95, CWM95N, and CWM105





### IEC & NEMA Contactors - CWM and CWM-N Series

#### **Mechanical Drawings mm (in)**



#### CWM250, CWM300 and CWM300N





# IEC & NEMA Contactors - CWM and CWM-N Series

**Mechanical Drawings mm (in)** 

#### **CWM400**







#### CWM630 and CWM800









# IEC & NEMA Contactors - CWM and CWM-N Series

**Mechanical Drawings mm (in)** 

CWM112 - CWM150 + LW1-S300 (contactor with lugs)









# IEC & NEMA Contactors - CWM and CWM-N Series

**Mechanical Drawings mm (in)** 

CWM180 + LW2-S300 (contactor with lugs)











# IEC & NEMA Contactors - CWM and CWM-N Series

**Mechanical Drawings mm (in)** 

CWM250 + LW1-S600 (contactor with lugs)









# IEC & NEMA Contactors - CWM and CWM-N Series

**Mechanical Drawings mm (in)** 

CWM400 + BMJ (contactor with lugs)









# IEC & NEMA Contactors - CWM and CWM-N Series

**Mechanical Drawings mm (in)** 

#### CWM630-CWM800 + BMJ (contactor with lugs)