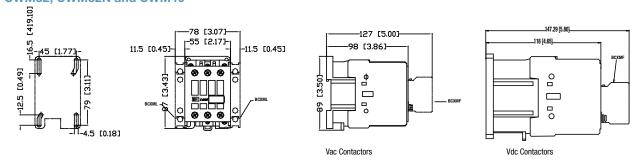

# IEC & NEMA Contactors - CWM and CWM-N Series Mechanical Drawings mm (in)

#### CWM9, CWM9N, CWM12, CWM18, and CWM18N



#### **CWM25**



#### CWM32, CWM32N and CWM40





# IEC & NEMA Contactors - CWM and CWM-N Series

**Mechanical Drawings mm (in)** 

#### CWM50, CWM50N, CWM65 and CWM80



#### CWM95, CWM95N, and CWM105





### IEC & NEMA Contactors - CWM and CWM-N Series

#### **Mechanical Drawings mm (in)**



#### CWM250, CWM300 and CWM300N





# IEC & NEMA Contactors - CWM and CWM-N Series

**Mechanical Drawings mm (in)** 

#### **CWM400**







#### CWM630 and CWM800









# IEC & NEMA Contactors - CWM and CWM-N Series

**Mechanical Drawings mm (in)** 

CWM112 - CWM150 + LW1-S300 (contactor with lugs)









# IEC & NEMA Contactors - CWM and CWM-N Series

**Mechanical Drawings mm (in)** 

CWM180 + LW2-S300 (contactor with lugs)











# IEC & NEMA Contactors - CWM and CWM-N Series

**Mechanical Drawings mm (in)** 

CWM250 + LW1-S600 (c