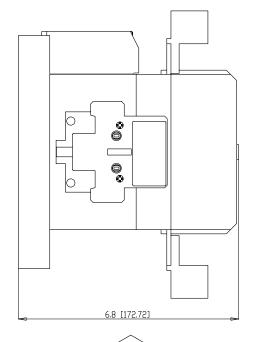

# IEC & NEMA Contactors - CWM and CWM-N Series

**Mechanical Drawings mm (in)** 

CWM112 - CWM150 + LW1-S300 (contactor with lugs)

# IEC & NEMA Contactors - CWM and CWM-N Series

**Mechanical Drawings mm (in)** 

CWM180 + LW2-S300 (contactor with lugs)