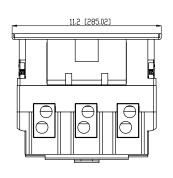

# IEC & NEMA Contactors - CWM and CWM-N Series

**Mechanical Drawings mm (in)** 

CWM112 - CWM150 + LW1-S300 (contactor with lugs)