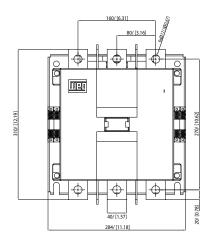

# IEC & NEMA Contactors - CWM and CWM-N Series Mechanical Drawings mm (in)

#### CWM9, CWM9N, CWM12, CWM18, and CWM18N



#### **CWM25**



#### CWM32, CWM32N and CWM40





# IEC & NEMA Contactors - CWM and CWM-N Series

**Mechanical Drawings mm (in)** 

#### CWM50, CWM50N, CWM65 and CWM80



#### CWM95, CWM95N, and CWM105





### IEC & NEMA Contactors - CWM and CWM-N Series

#### **Mechanical Drawings mm (in)**



#### CWM250, CWM300 and CWM300N





# IEC & NEMA Contactors - CWM and CWM-N Series

**Mechanical Drawings mm (in)** 

#### **CWM400**







#### CWM630 and CWM800









# IEC & NEMA Contactors - CWM and CWM-N Series

**Mechanical Drawings mm (in)** 

CWM112 - CWM150 + LW1-S300 (contactor with lugs)









# IEC & NEMA Contactors - CWM and CWM-N Series

**Mechanical Drawings mm (in)** 

CWM180 + LW2-S300 (contactor with lugs)











# IEC & NEMA Contactors - CWM and CWM-N Series

**Mechanical Drawings mm (in)** 

CWM250 + LW1-S600 (contactor with lugs)









# IEC & NEMA Contactors - CWM and CWM-N Series

**Mechanical Drawings mm (in)** 

CWM400 + BMJ (contactor with lugs)









# IEC & NEMA Contactors - CWM and CWM-N Series

**Mechanical Drawings mm (in)** 

#### CWM630-CWM800 + BMJ (contactor with lugs)