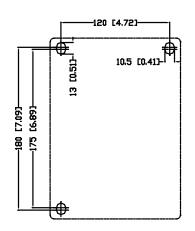

# IEC & NEMA Contactors - CWM and CWM-N Series

**Mechanical Drawings mm (in)** 

CWM112 - CWM150 + LW1-S300 (contactor with lugs)