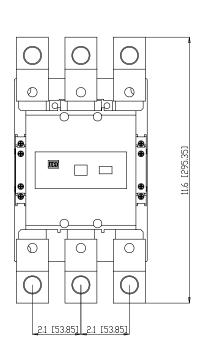

actors - CWM and CWM-N Series

**Mechanical Drawings mm (in)** 

#### CWM50, CWM50N, CWM65 and CWM80



#### CWM95, CWM95N, and CWM105





### IEC & NEMA Contactors - CWM and CWM-N Series

#### **Mechanical Drawings mm (in)**



#### CWM250, CWM300 and CWM300N





# IEC & NEMA Contactors - CWM and CWM-N Series

**Mechanical Drawings mm (in)** 

#### **CWM400**







#### CWM630 and CWM800









# IEC & NEMA Contactors - CWM and CWM-N Series

**Mechanical Drawings mm (in)** 

CWM112 - CWM150 + LW1-S300 (contactor with lugs)









# IEC & NEMA Contactors - CWM and CWM-N Series

**Mechanical Drawings mm (in)** 

CWM180 + LW2-S300 (contactor with lugs)











# IEC & NEMA Contactors - CWM and CWM-N Series

**Mechanical Drawings mm (in)** 

CWM250 + LW1-S600 (contactor with lugs)









# IEC & NEMA Contactors - CWM and CWM-N Series

**Mechanical Drawings mm (in)** 

CWM400 + BMJ (contactor with lugs)









# IEC & NEMA Contactors - CWM and CWM-N Series

**Mechanical Drawings mm (in)** 

#### CWM630-CWM800 + BMJ (contactor with lugs)