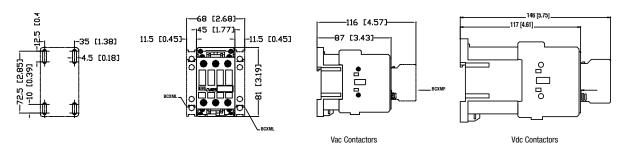

# IEC & NEMA Contactors - CWM and CWM-N Series Mechanical Drawings mm (in)

#### CWM9, CWM9N, CWM12, CWM18, and CWM18N



#### **CWM25**



#### CWM32, CWM32N and CWM40





# IEC & NEMA Contactors - CWM and CWM-N Series

**Mechanical Drawings mm (in)** 

#### CWM50, CWM50N, CWM65 and CWM80



#### CWM95, CWM95N, and CWM105





### IEC & NEMA Contactors - CWM and CWM-N Series

#### **Mechanical Drawings mm (in)**



#### CWM250, CWM300 and CWM300N





# IEC & NEMA Contactors - CWM and CWM-N Series

**Mechanical Drawings mm (in)** 

#### **CWM400**







#### CWM630 and CWM800









# IEC & NEMA Contactors - CWM and CWM-N Series

**Mechanical Drawings mm (in)** 

CWM112 - CWM150 + LW1-S300 (contactor with lugs)









# IEC & NEMA Contactors - CWM and CWM-N Series

**Mechanical Drawings mm (in)** 

CWM180 + LW2-S300 (contactor with lugs)











# IEC & NEMA Contactors - CWM and CWM-N Series

**Mechanical Drawings