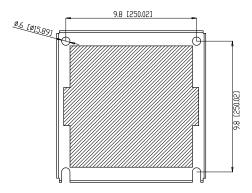

# IEC & NEMA Contactors - CWM and CWM-N Series

**Mechanical Drawings mm (in)** 

CWM112 - CWM150 + LW1-S300 (contactor with lugs)