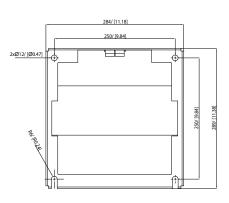

# IEC & NEMA Contactors - CWM and CWM-N Series Mechanical Drawings mm (in)

#### CWM9, CWM9N, CWM12, CWM18, and CWM18N



#### **CWM25**



#### CWM32, CWM32N and CWM40





# IEC & NEMA Contactors - CWM and CWM-N Series

**Mechanical Drawings mm (in)** 

#### CWM50, CWM50N, CWM65 and CWM80



#### CWM95, CWM95N, and CWM105





### IEC & NEMA Contactors - CWM and CWM-N Series

#### **Mechanical Drawings mm (in)**



#### CWM250, CWM300 and CWM300N





# IEC & NEMA Contactors - CWM and CWM-N Series

**Mechanical Drawings mm (in)** 

#### **CWM400**







#### CWM630 and CWM800









# IEC & NEMA Contactors - CWM and CWM-N Series

**Mechanical Drawings mm (in)** 

CWM112 - CWM150 + LW1-S300 (contactor with lugs)









# IEC & NEMA Contactors - CWM and CWM-N Series

**Mechanical Drawings mm (in)** 

CWM180 + LW2-S300 (contactor with lugs)











# IEC & NEMA Contactors - CWM and CWM-N Series

**Mechanical Drawings mm (in)** 

CWM250 + LW1-S600 (contactor with lugs)









# IEC & NEMA Contactors - CWM and CWM-N Series

**Mechanical Drawings mm (in)** 

CWM400 + BMJ (contactor with lugs)









# IEC & NEMA Contactors - CWM and CWM-N Series

**Mechanical Drawings mm (in)** 

#### CWM630-CWM800 + BMJ (contactor with lugs)