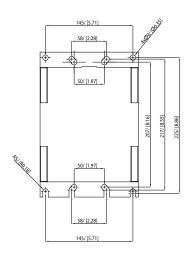

# IEC & NEMA Contactors - CWM and CWM-N Series Mechanical Drawings mm (in)

#### CWM9, CWM9N, CWM12, CWM18, and CWM18N



#### **CWM25**



#### CWM32, CWM32N and CWM40





# IEC & NEMA Contactors - CWM and CWM-N Series

**Mechanical Drawings mm (in)** 

#### CWM50, CWM50N, CWM65 and CWM80



#### CWM95, CWM95N, and CWM105





### IEC & NEMA Contactors - CWM and CWM-N Series

#### **Mechanical Drawings mm (in)**



#### CWM250, CWM300 and CWM300N





# IEC & NEMA Contactors - CWM and CWM-N Series

**Mechanical Drawings mm (in)** 

#### **CWM400**







#### CWM630 and CWM800









# IEC & NEMA Contactors - CWM and CWM-N Series

**Mechanical Drawings mm (in)** 

CWM112 - CWM150 + LW1-S300 (contactor with lugs)









# IEC & NEMA Contactors - CWM and CWM-N Series

**Mechanical Drawings mm (in)** 

CWM180 + LW2-S300 (contactor with lugs)











# IEC & NEMA Contactors - CWM and CWM-N Series

**Mechanical Drawings mm (in)** 

CWM250 + LW1-S600 (contactor with lugs)









# IEC & NEMA Contactors - CWM and CWM-N Series

**Mechanical Drawings mm (in)** 

CWM400 + BMJ (contactor with lugs)









# IEC & NEMA Contactors - CWM and CWM-N Series

**Mechanical Drawings mm (in)** 

#### CWM630-CWM800 + BMJ (contactor with lugs)