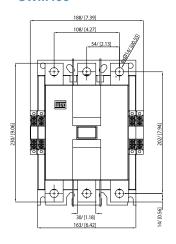

# IEC & NEMA Contactors - CWM and CWM-N Series Mechanical Drawings mm (in)

#### CWM9, CWM9N, CWM12, CWM18, and CWM18N



#### **CWM25**



#### CWM32, CWM32N and CWM40





# IEC & NEMA Contactors - CWM and CWM-N Series

**Mechanical Drawings mm (in)** 

#### CWM50, CWM50N, CWM65 and CWM80



#### CWM95, CWM95N, and CWM105





### IEC & NEMA Contactors - CWM and CWM-N Series

#### **Mechanical Drawings mm (in)**



#### CWM250, CWM300 and CWM300N





# IEC & NEMA Contactors - CWM and CWM-N Series

**Mechanical Drawings mm (in)** 

#### **CWM400**







#### CWM630 and CWM800









# IEC & NEMA Contactors - CWM and CWM-N Series

**Mechanical Drawings mm (in)** 

CWM112 - CWM150 + LW1-S300 (contactor with lugs)









# IEC & NEMA Contactors - CWM and CWM-N Series

**Mechanical Drawings mm (in)** 

CWM180 + LW2-S300 (contactor with lugs)











# IEC & NEMA Contactors - CWM and CWM-N Series

**Mechanical Drawings mm (in)** 

CWM250 + LW1-S600 (contactor with lugs)









# IEC & NEMA Contactors - CWM and CWM-N Series

**Mechanical Drawings mm (in)** 

CWM400 + BMJ (contactor with lugs)









# IEC & NEMA Contactors - CWM and CWM-N Series

**Mechanical Drawings mm (in)** 

#### CWM630-CWM800 + BMJ (contactor with lugs)