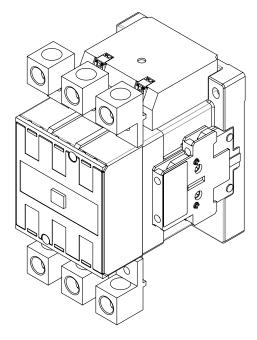

# IEC & NEMA Contactors - CWM and CWM-N Series Mechanical Drawings mm (in)

#### CWM9, CWM9N, CWM12, CWM18, and CWM18N



#### **CWM25**



#### CWM32, CWM32N and CWM40





# IEC & NEMA Contactors - CWM and CWM-N Series

**Mechanical Drawings mm (in)** 

#### CWM50, CWM50N, CWM65 and CWM80



#### CWM95, CWM95N, and CWM105





### IEC & NEMA Contactors - CWM and CWM-N Series

#### **Mechanical Drawings mm (in)**



#### CWM250, CWM300 and CWM300N





# IEC & NEMA Contactors - CWM and CWM-N Series

**Mechanical Drawings mm (in)** 

#### **CWM400**







#### CWM630 and CWM800









# IEC & NEMA Contactors - CWM and CWM-N Series

**Mechanical Drawings mm (in)** 

CWM112 - CWM150 + LW1-S300 (contactor with lugs)









# IEC & NEMA Contactors - CWM and CWM-N Series

**Mechanical Drawings mm (in)** 

CWM180 + LW2-S300 (contactor with lugs)











# IEC & NEMA Contactors - CWM and CWM-N Series

**Mechanical Drawings mm (in)** 

CWM250 + LW1-S600 (contactor with lugs)









# IEC & NEMA Contactors - CWM and CWM-N Series

**Mechanical Drawings mm (in)** 

CWM400 + BMJ (contactor with lugs)









# IEC & NEMA Contactors - CWM and CWM-N Series

**Mechanical Drawings mm (in)** 

#### CWM630-CWM800 + BMJ (contactor with lugs)