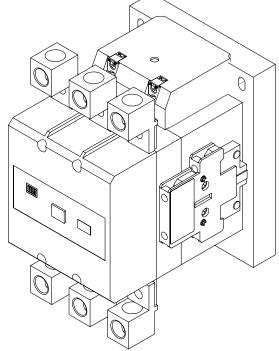

# IEC & NEMA Contactors - CWM and CWM-N Series

**Mechanical Drawings mm (in)** 

CWM112 - CWM150 + LW1-S300 (contactor with lugs)

# IEC & NEMA Contactors - CWM and CWM-N Series

**Mechanical Drawings mm (in)** 

CWM180 + LW2-S300 (contactor with lugs)